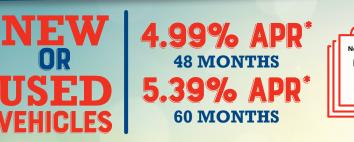

## VEHICLE LOANS APR' low as APR' high as (New And Used)

| INEW A | And Used) |       |        |
|--------|-----------|-------|--------|
| Јр То  | 36 mos    | 4.79% | 12.04% |
|        | 48 mos    | 4.99  | 12.24  |
|        | 60 mos    | 5.39  | 12.64  |
|        | 72 mos    | 5.59  | 12.84  |
|        | 84 mos    | 6.29  | 13.54  |
|        |           |       |        |