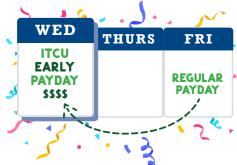

# **Early Direct Deposit!**

InvesTex offers Early Direct Deposit for our members! Plus, with Direct Deposit you also receive Loan Discounts with our Lone Star Rewards Program!

Visit website for more details.